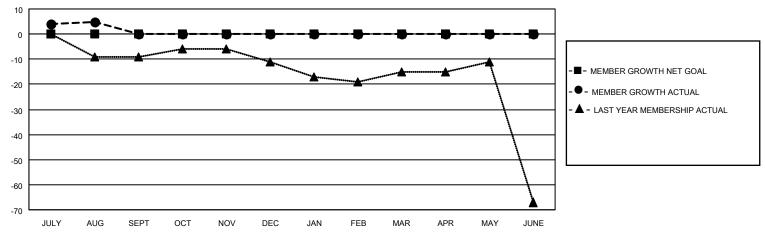

## GOALS AND ACTUAL MEMBERS CUMULATIVE

| DROPPED CLUBS: 0 |    | 7 CLUBS OF 35 ADDED 1 OR<br>MORE NEW MEMBERS | GENDER DISTRIBUTION                |              |  |
|------------------|----|----------------------------------------------|------------------------------------|--------------|--|
|                  |    | MORE NEW MEMBERS                             | MALE                               | 706 (79.86%) |  |
|                  |    |                                              | FEMALE                             | 178 (20.14%) |  |
| DROPPED MEMBERS  |    |                                              | NON BINARY                         | 0 (0.00%)    |  |
| 25054052         | 4  |                                              | PREFER NOT TO ANSWER               | 0 (0.00%)    |  |
| DECEASED         | 1  |                                              |                                    |              |  |
| CLUB CANCELLED   | 0  | CLICK HERE FOR CUMULATIVE                    | TOTAL FAMILY UNIT MEMBERS 95       |              |  |
| OTHER            | 12 | MEMBERSHIP DATA                              |                                    |              |  |
| TOTAL            | 13 |                                              | FAMILY MEMBERS PAYING HALF DUES 48 |              |  |
|                  |    |                                              |                                    |              |  |